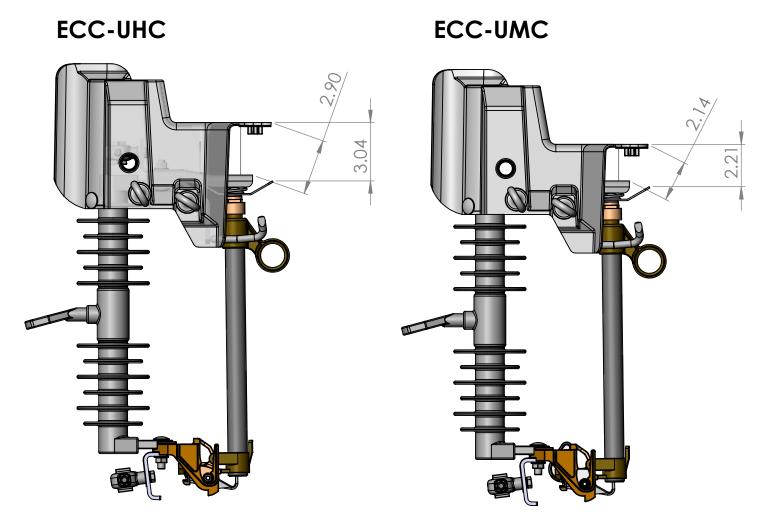

Measurements ECC-UHC and ECC-UMC from energized upper contact assembly.



## Warning!

- 1. High Voltage can cause death or serious injury.
- 2. <u>This product is NOT PPE (Personal Protective Equipment)</u>. It is not designed to protect humans from electrical hazards, electrical arcs, or flashover.
- 3. Always follow safe working procedures, safety standards, and guidelines. Always use approved live line tools and PPE, rubber gloves, and sleeves if required, during installation, removal, and maintenance.

| PROPRIETARY AND CONFIDENTIAL                                                                                                                                                        |
|------------------------------------------------------------------------------------------------------------------------------------------------------------------------------